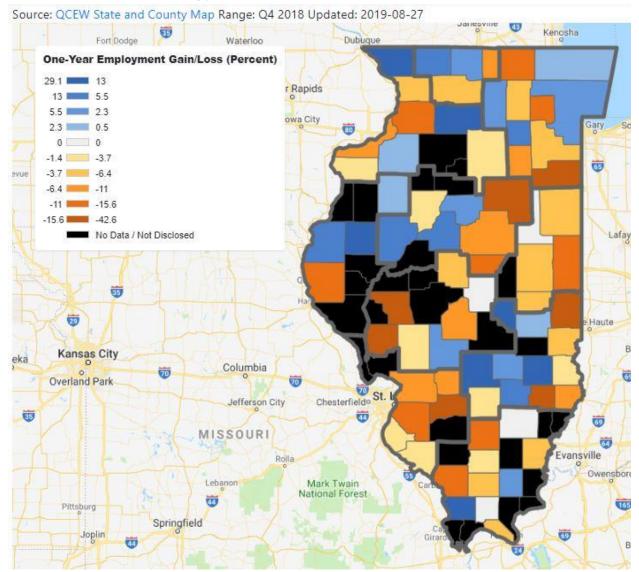

# Regional Employment Change and Location Quotient Maps as of Quarter 4 2018

## Construction 12 Month Employment Change



#### **Construction Location Quotient**



#### Financial 12 Month Employment Change





#### Financial Location Quotient





## Information Technology 12 Month Employment Change



## Information Technology Location Quotient

## Manufacturing 12 Month Employment Change



## Manufacturing Location Quotient



## Natural Resources & Mining 12 Month Employment Change





## Natural Resources & Mining Location Quotient



#### Professional & Business Services 12 Month Employment Change



#### Professional & Business Services Location Quotient



#### Trade, Transportation, & Utilities 12 Month Employment Change



# Trade, Transportation, & Utilities Location Quotient