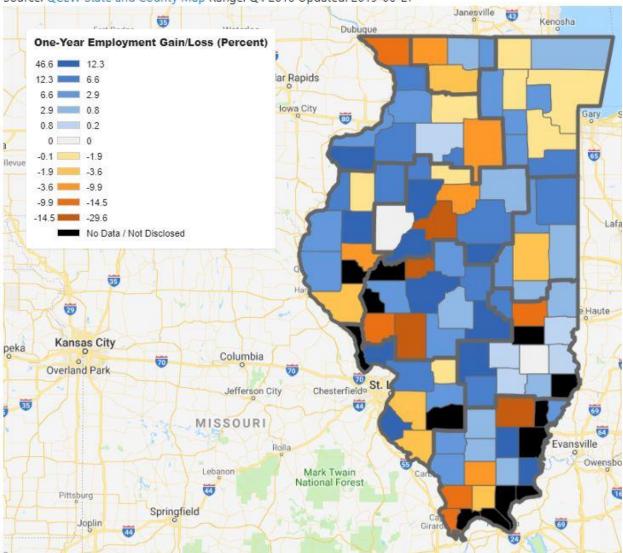

# Regional Employment Change and Location Quotient Maps as of Quarter 4 2018

## Construction 12 Month Employment Change



#### **Construction Location Quotient**



#### Financial 12 Month Employment Change





#### Financial Location Quotient





## Information Technology 12 Month Employment Change



## Information Technology Location Quotient

## Manufacturing 12 Month Employment Change



## Manufacturing Location Quotient



## Natural Resources & Mining 12 Month Employment Change





## Natural Resources & Mining Location Quotient



#### Professional & Business Services 12 Month Employment Change



#### Professional & Business Services Location Quotient



#### Trade, Transportation, & Utilities 12 Month Employment Change



# Trade, Transportation, & Utilities Location Quotient