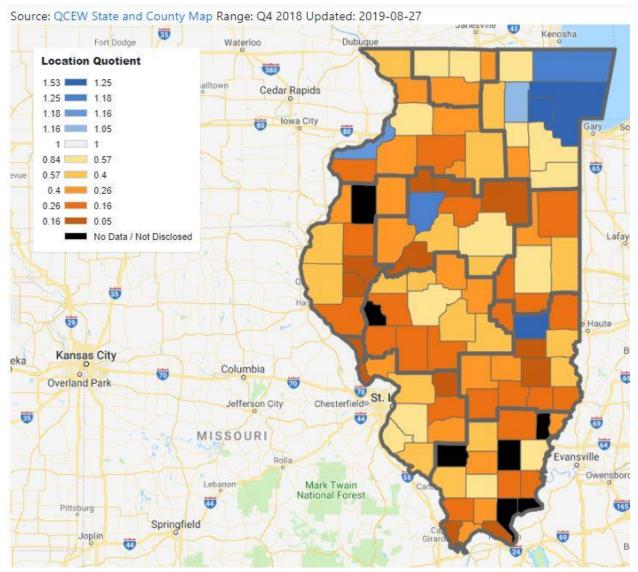

# Regional Employment Change and Location Quotient Maps as of Quarter 4 2018

## Construction 12 Month Employment Change



#### **Construction Location Quotient**



#### Financial 12 Month Employment Change





#### Financial Location Quotient





## Information Technology 12 Month Employment Change



## Information Technology Location Quotient

## Manufacturing 12 Month Employment Change



## Manufacturing Location Quotient



## Natural Resources & Mining 12 Month Employment Change





## Natural Resources & Mining Location Quotient



#### Professional & Business Services 12 Month Employment Change



#### Professional & Business Services Location Quotient



#### Trade, Transportation, & Utilities 12 Month Employment Change



# Trade, Transportation, & Utilities Location Quotient