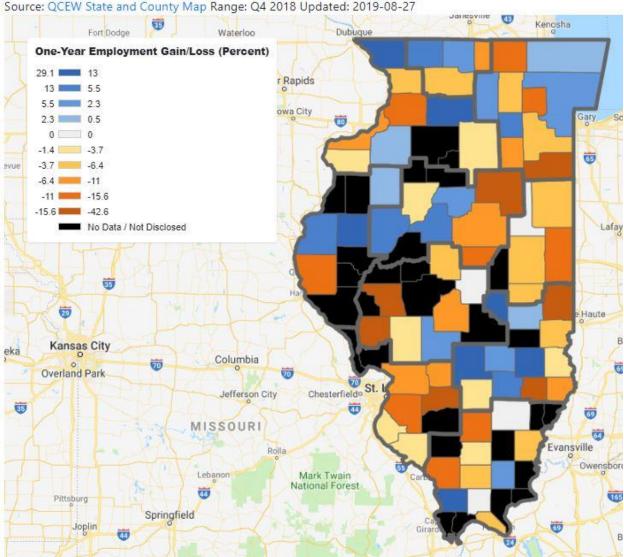

# Regional Employment Change and Location Quotient Maps as of Quarter 4 2018

## Construction 12 Month Employment Change



#### **Construction Location Quotient**



#### Financial 12 Month Employment Change





#### Financial Location Quotient





## Information Technology 12 Month Employment Change



## Information Technology Location Quotient

## Manufacturing 12 Month Employment Change



## Manufacturing Location Quotient



## Natural Resources & Mining 12 Month Employment Change





## Natural Resources & Mining Location Quotient



#### Professional & Business Services 12 Month Employment Change



#### Professional & Business Services Location Quotient



#### Trade, Transportation, & Utilities 12 Month Employment Change



# Trade, Transportation, & Utilities Location Quotient