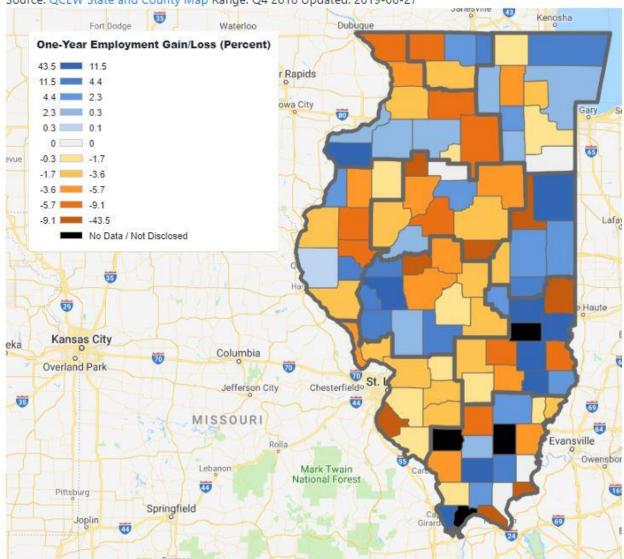

# Regional Employment Change and Location Quotient Maps as of Quarter 4 2018

## Construction 12 Month Employment Change



#### **Construction Location Quotient**



#### Financial 12 Month Employment Change





#### Financial Location Quotient





## Information Technology 12 Month Employment Change



## Information Technology Location Quotient

## Manufacturing 12 Month Employment Change



## Manufacturing Location Quotient



## Natural Resources & Mining 12 Month Employment Change





## Natural Resources & Mining Location Quotient



#### Professional & Business Services 12 Month Employment Change



#### Professional & Business Services Location Quotient



#### Trade, Transportation, & Utilities 12 Month Employment Change



# Trade, Transportation, & Utilities Location Quotient